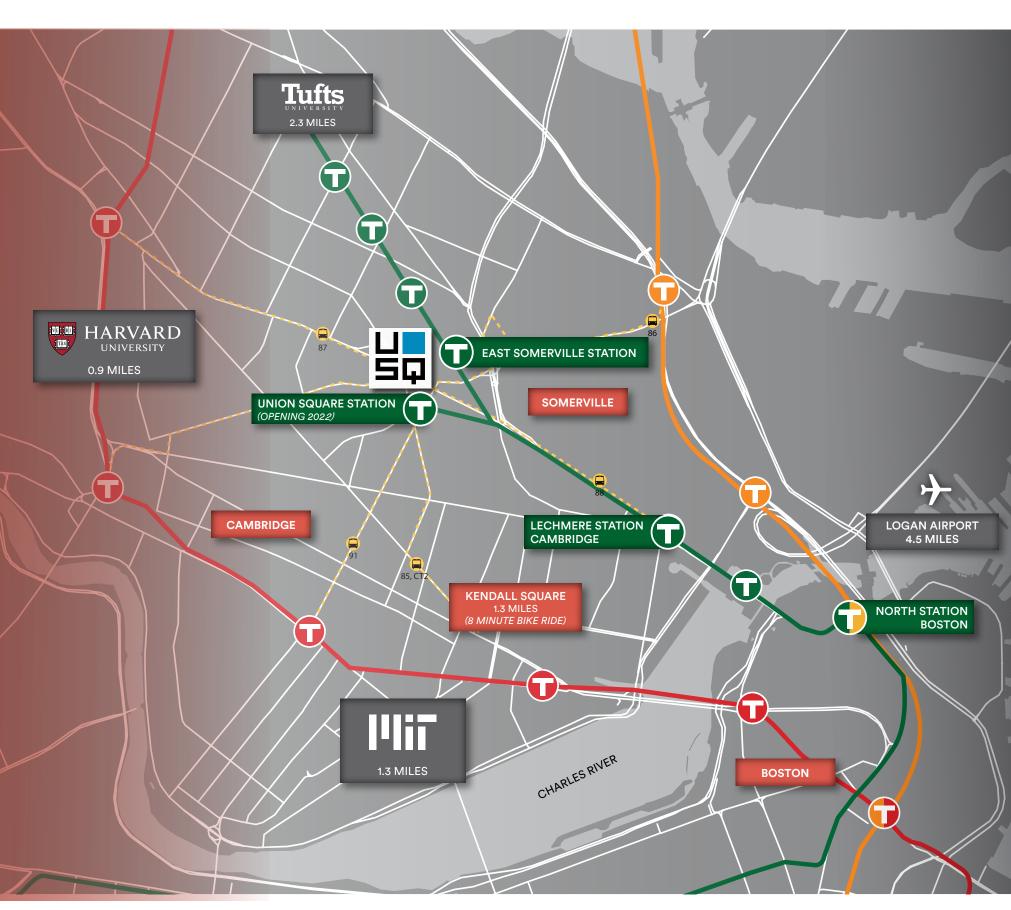

# **2.4 M SF**MIXED-USE TRANSIT ORIENTED DEVELOPMENT

#### COMMERCIAL

1.2M SF of life science and tech space

175-room hotel

74,000 SF of arts and creative space

#### RESIDENTIAL

Nearly 1,000 residential units

#### **AMENITIES**

140,000 SF of ground floor restaurants, shops and services

3.6-acres of vibrant new open spaces and public realm

Three new neighborhood parks

new MBTA Green Line transit station

New pedestrian and bike friendly streetscapes