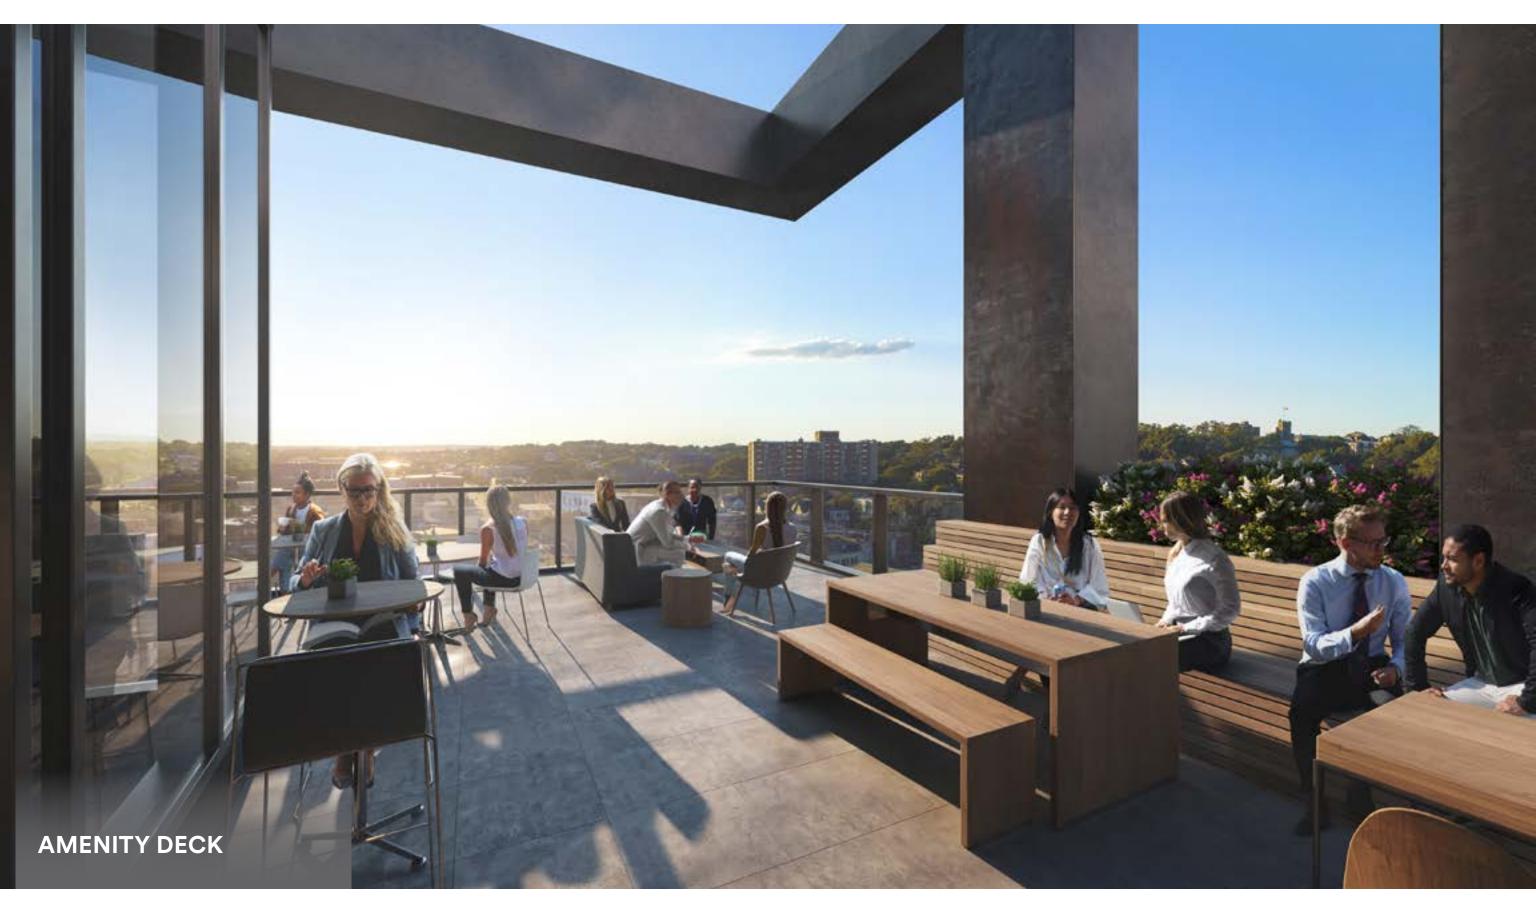

#### **AMENITIES**

140,000 SF of ground floor restaurants, shops and services

3.6-acres of vibrant new open spaces and public realm

Three new neighborhood parks

new MBTA Green Line transit station

New pedestrian and bike friendly streetscapes