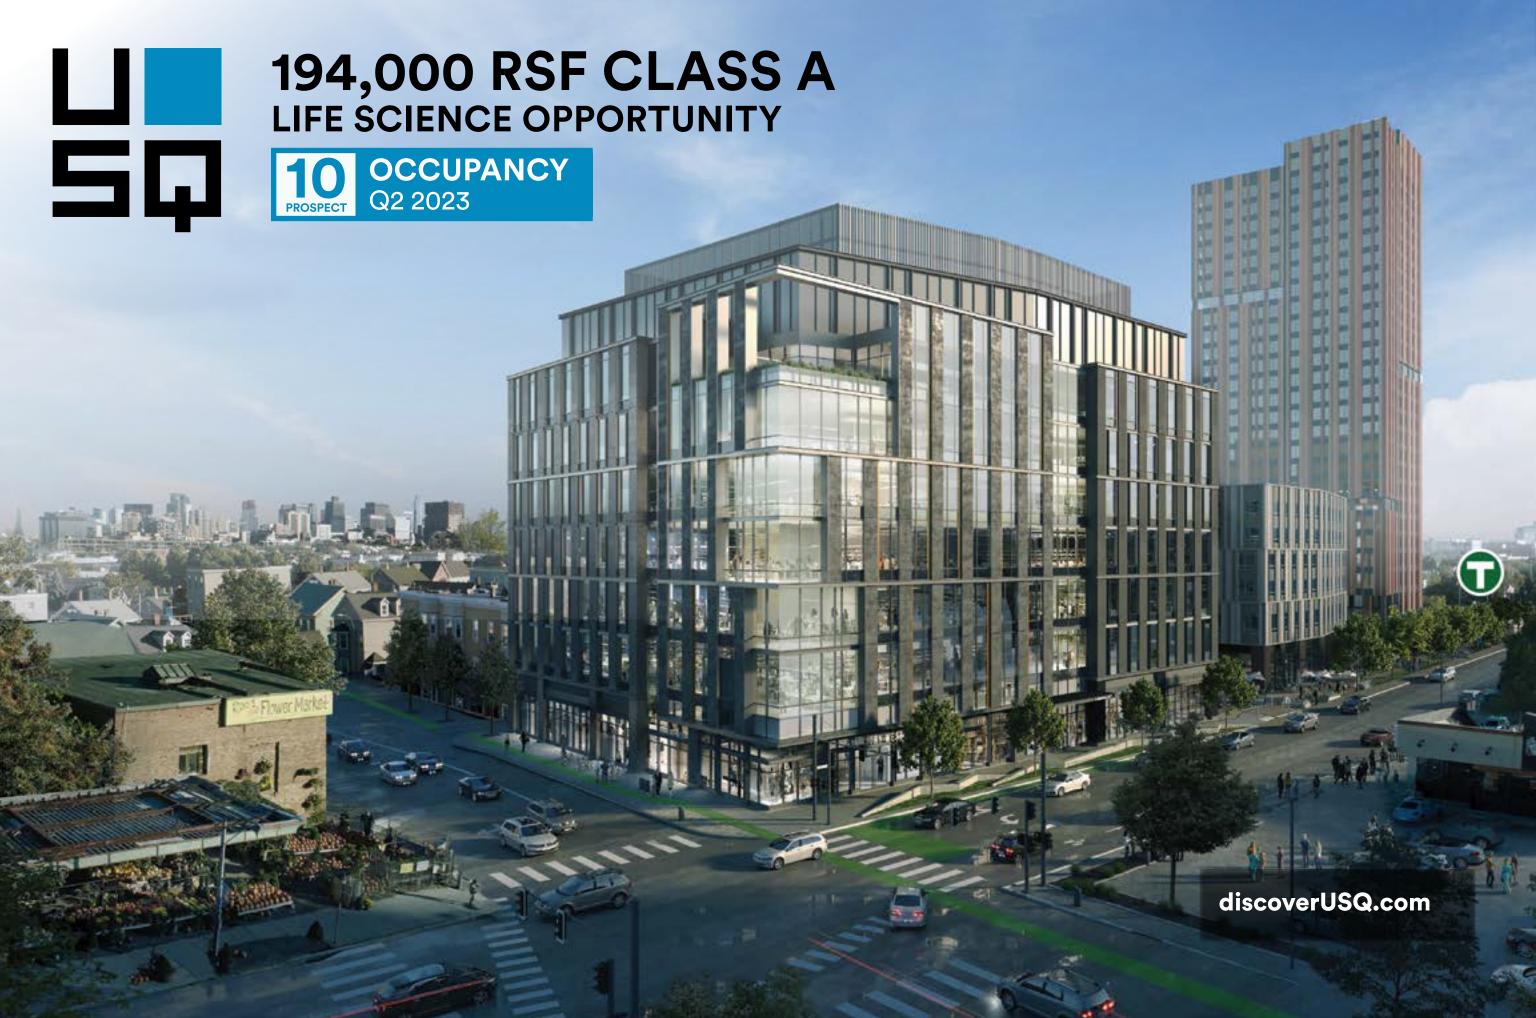

# **2.4 M SF**MIXED-USE TRANSIT ORIENTED DEVELOPMENT

#### COMMERCIAL

1.2M SF of life science and tech space

175-room hotel

74,000 SF of arts and creative space