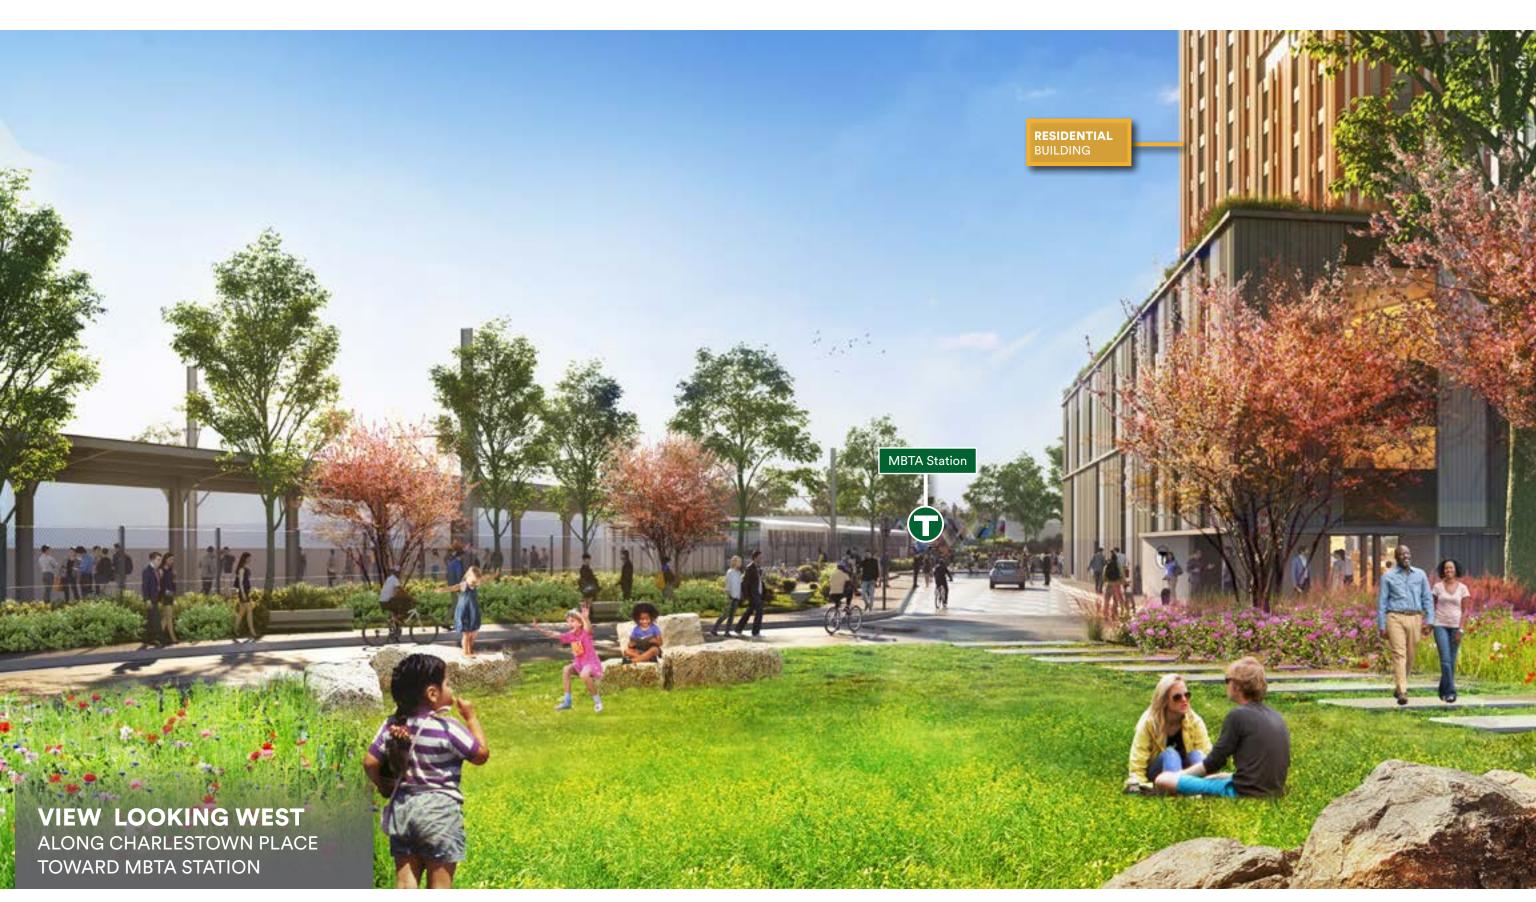

#### **AMENITIES**

140,000 SF of ground floor restaurants, shops and services

3.6-acres of vibrant new open spaces and public realm

Three new neighborhood parks

new MBTA Green Line transit station

New pedestrian and bike friendly streetscapes

### CONNECTED & CONVENIENT Walk, bike or ride to the new MBTA Green Line station that's just steps away from 10 Prospect Street.

**BUS ROUTES CONNECTING TO** ALL POINTS IN THE CITY

1 MILE TO I-93

discoverUSQ.com