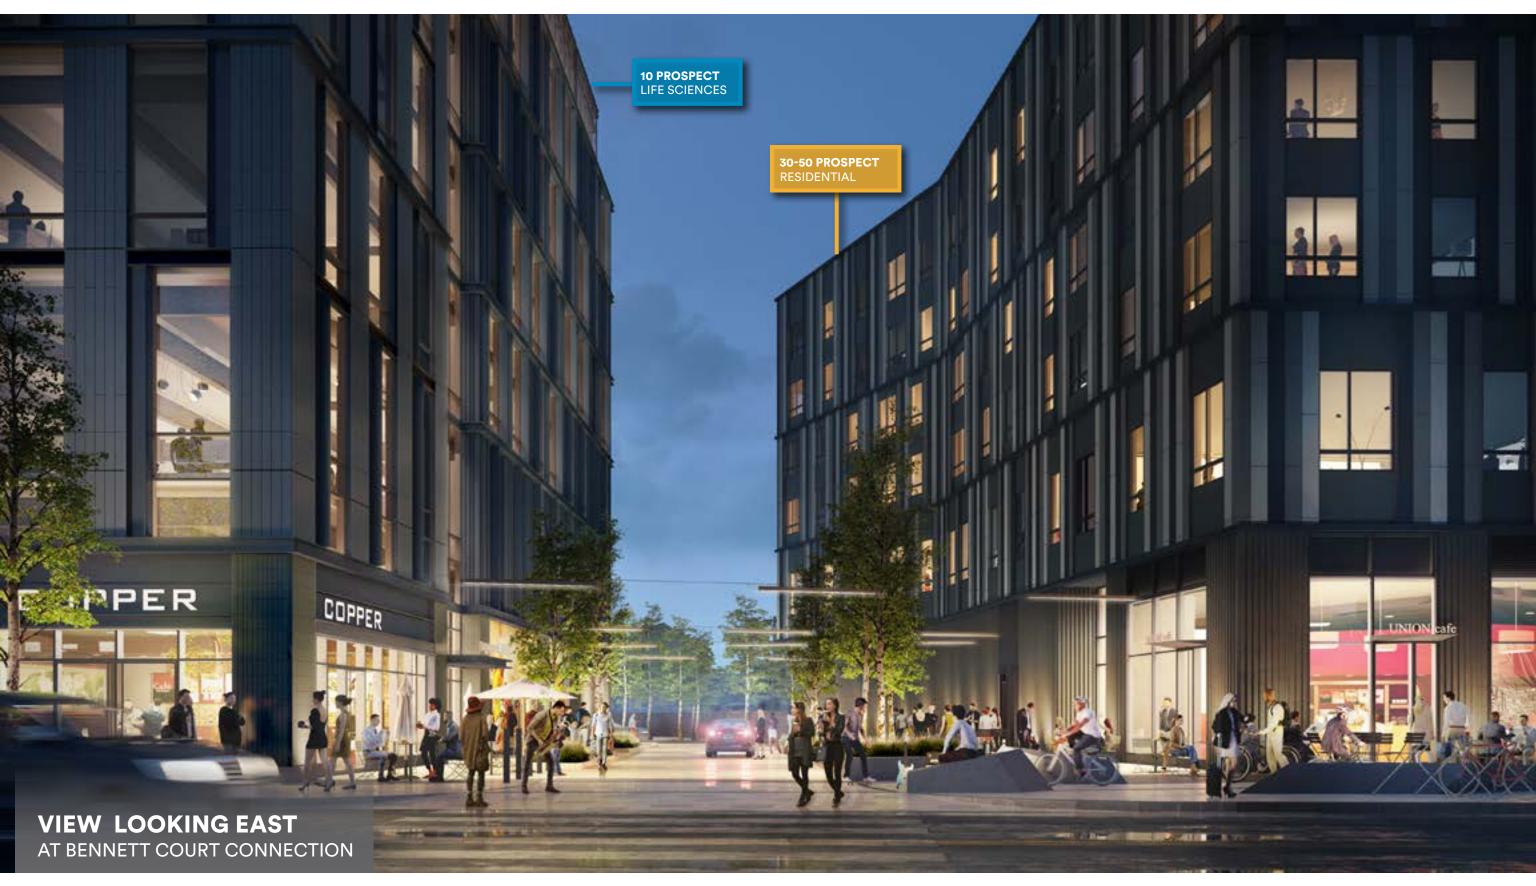

#### **AMENITIES**

140,000 SF of ground floor restaurants, shops and services

3.6-acres of vibrant new open spaces and public realm

Three new neighborhood parks

new MBTA Green Line transit station

New pedestrian and bike friendly streetscapes

## EVERYTHING YOU NEED IS HERE

Something's always going on in Union Square. This is a vibrant community filled with creators, innovators, foodies, entrepreneurs and collaborators. Visit our award-winning restaurants, imaginative art exhibits, entertaining festivals, and unique retailers.