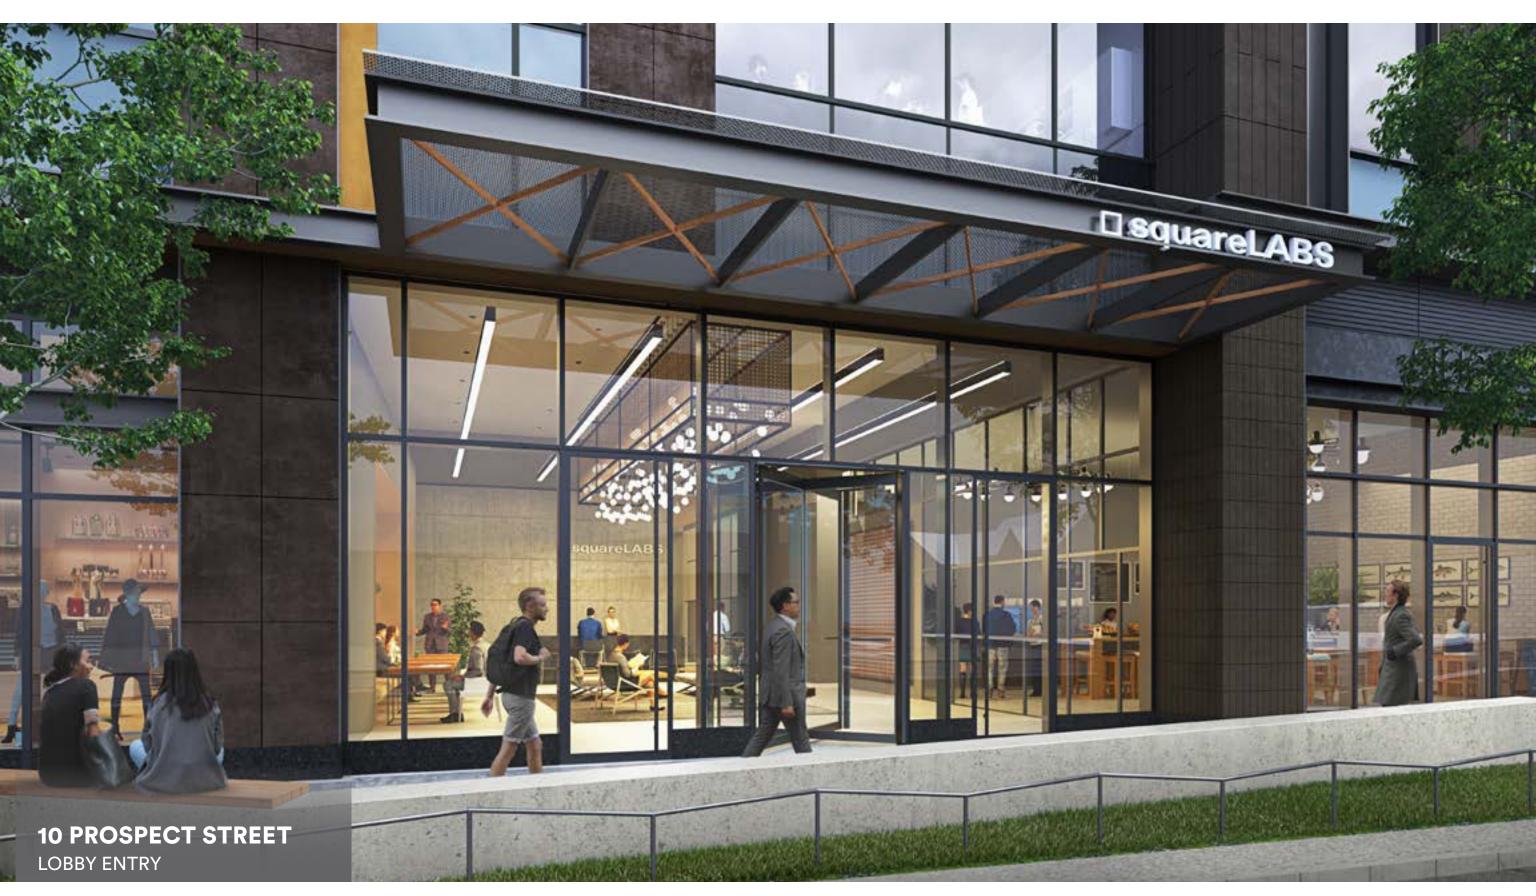

# **2.4 M SF**MIXED-USE TRANSIT ORIENTED DEVELOPMENT

#### COMMERCIAL

1.2M SF of life science and tech space

175-room hotel

74,000 SF of arts and creative space