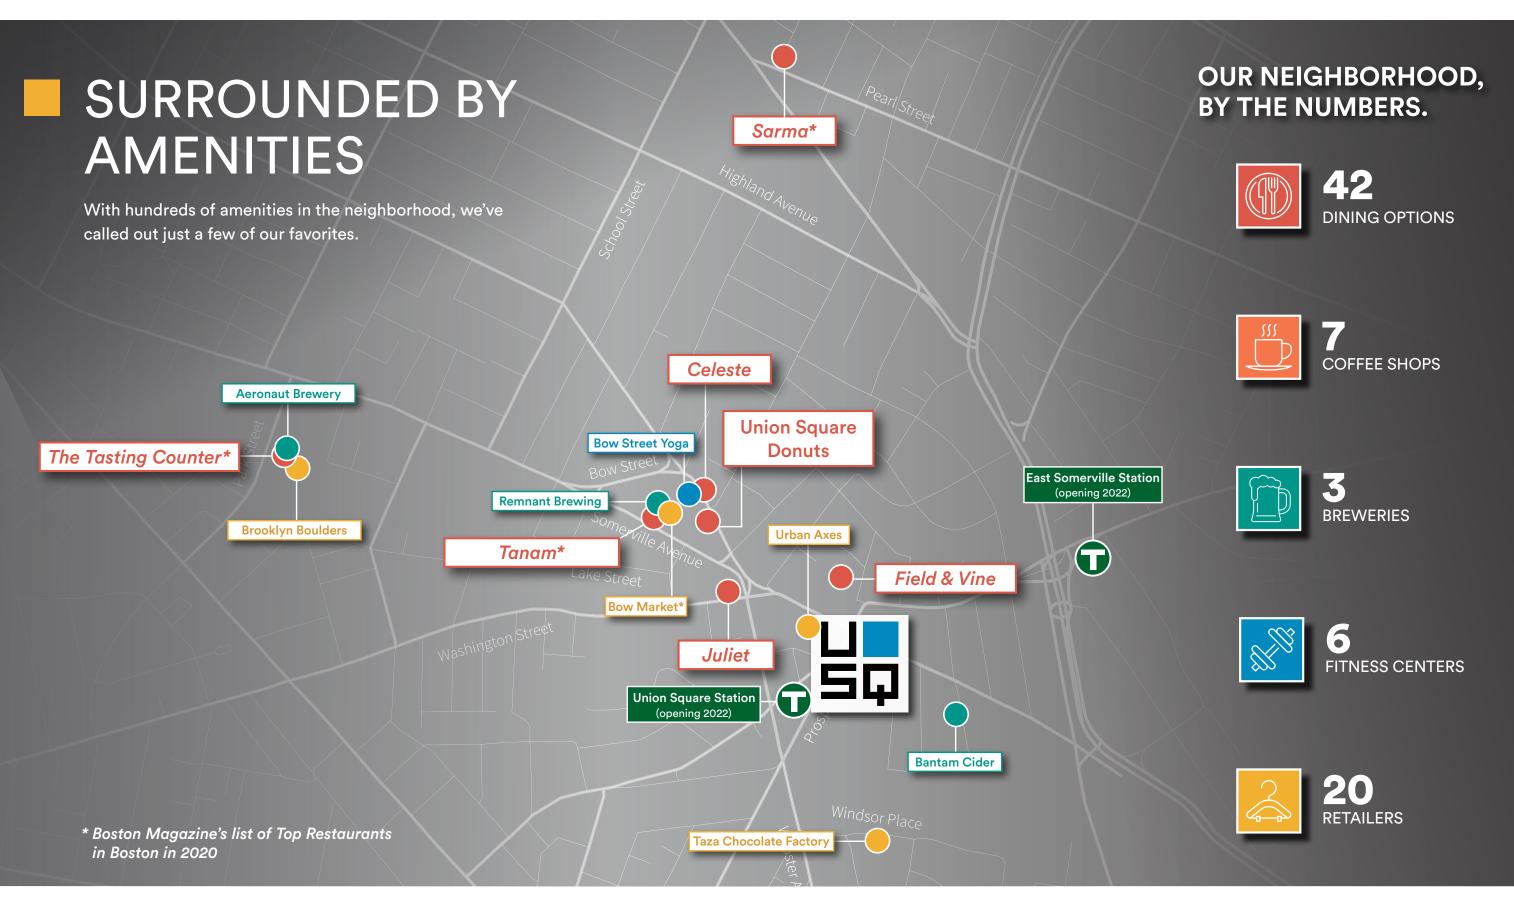

## EVERYTHING YOU NEED IS HERE

Something's always going on in Union Square. This is a vibrant community filled with creators, innovators, foodies, entrepreneurs and collaborators. Visit our award-winning restaurants, imaginative art exhibits, entertaining festivals, and unique retailers.

NAMED ONE OF MONEY MAGAZINE'S 2019 BEST PLACES TO LIVE IN AMERICA

HOME TO SOME OF THE BEST RESTAURANTS IN BOSTON, INCLUDING THE CITIES #1 FINEST RESTAURANT, THE TASTING COUNTER

HOME TO GREENTOWN LABS, THE LARGEST CLEAN TECH INCUBATOR IN THE US