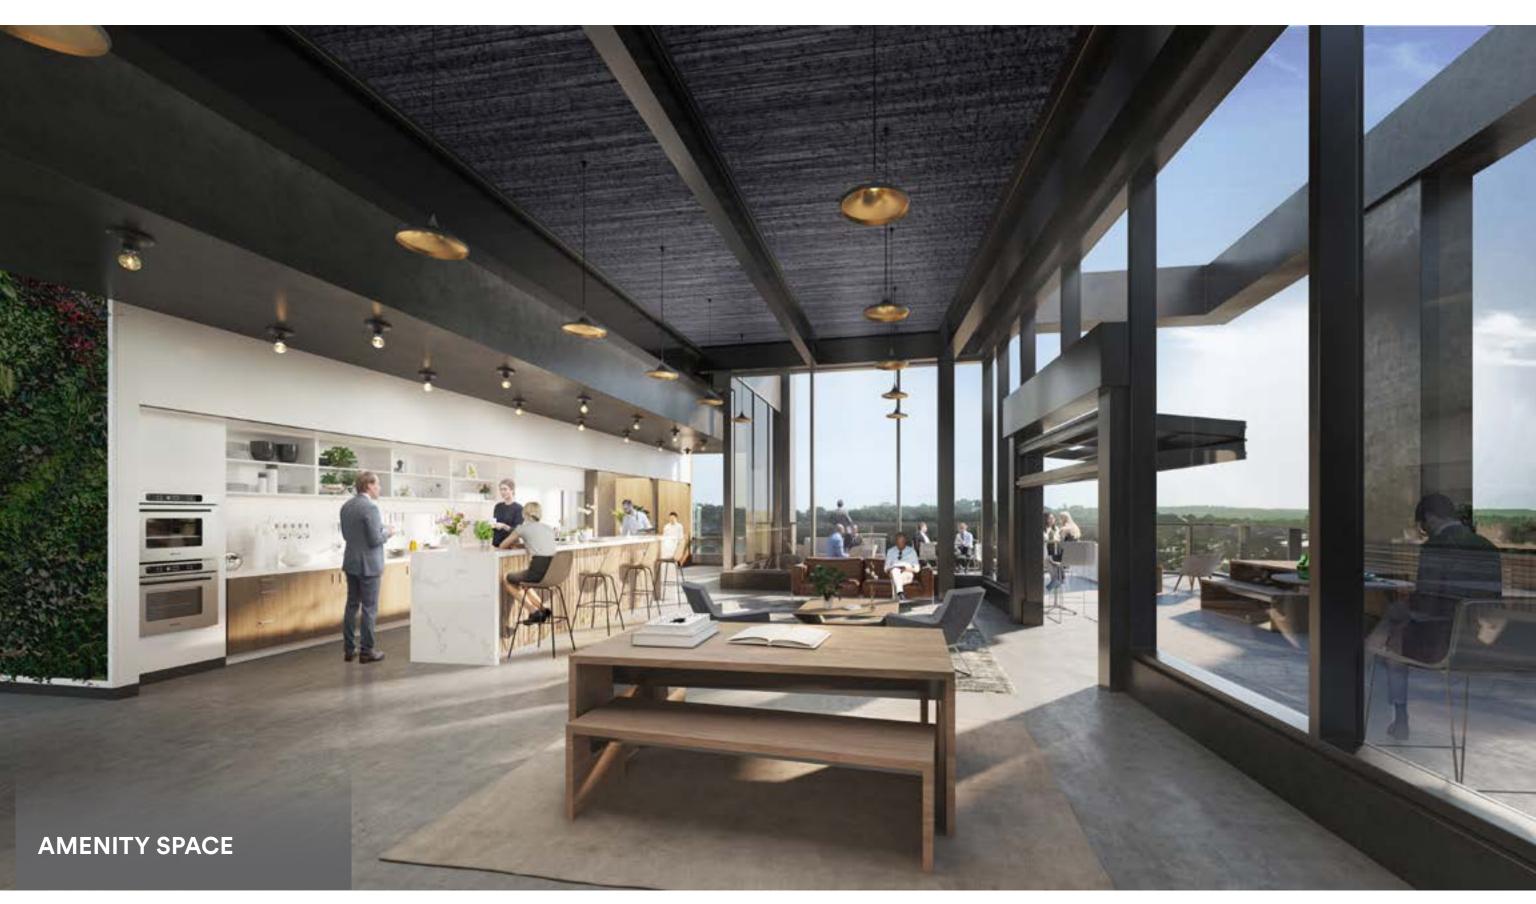

#### **AMENITIES**

140,000 SF of ground floor restaurants, shops and services

3.6-acres of vibrant new open spaces and public realm

Three new neighborhood parks

new MBTA Green Line transit station

New pedestrian and bike friendly streetscapes