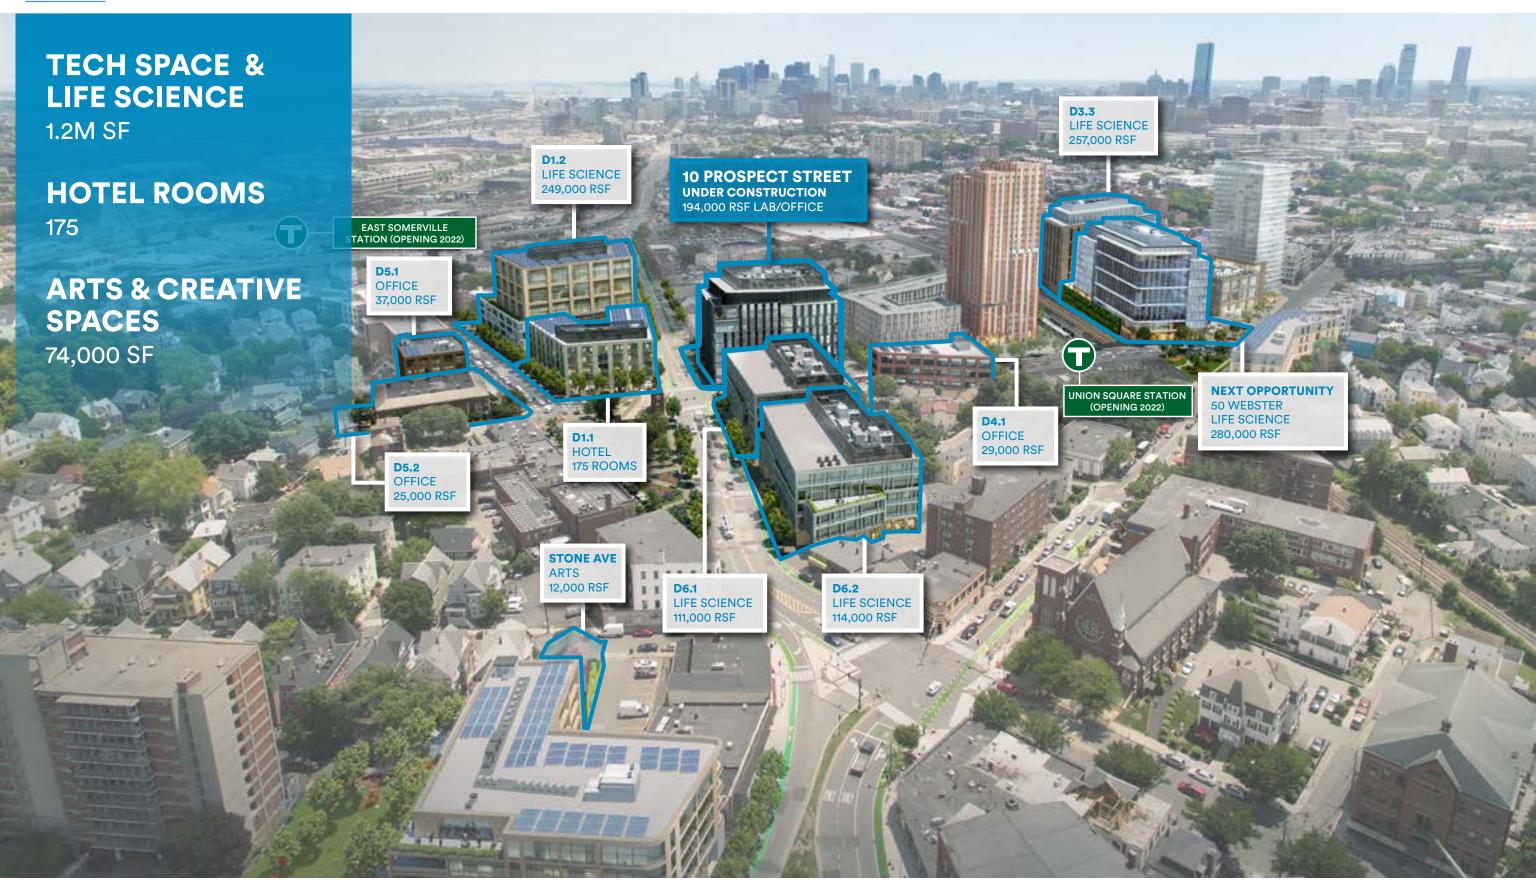

# **2.4 M SF**MIXED-USE TRANSIT ORIENTED DEVELOPMENT

#### COMMERCIAL

1.2M SF of life science and tech space

175-room hotel

74,000 SF of arts and creative space

#### RESIDENTIAL

Nearly 1,000 residential units

#### **AMENITIES**

140,000 SF of ground floor restaurants, shops and services

3.6-acres of vibrant new open spaces and public realm

Three new neighborhood parks

new MBTA Green Line transit station

New pedestrian and bike friendly streetscapes