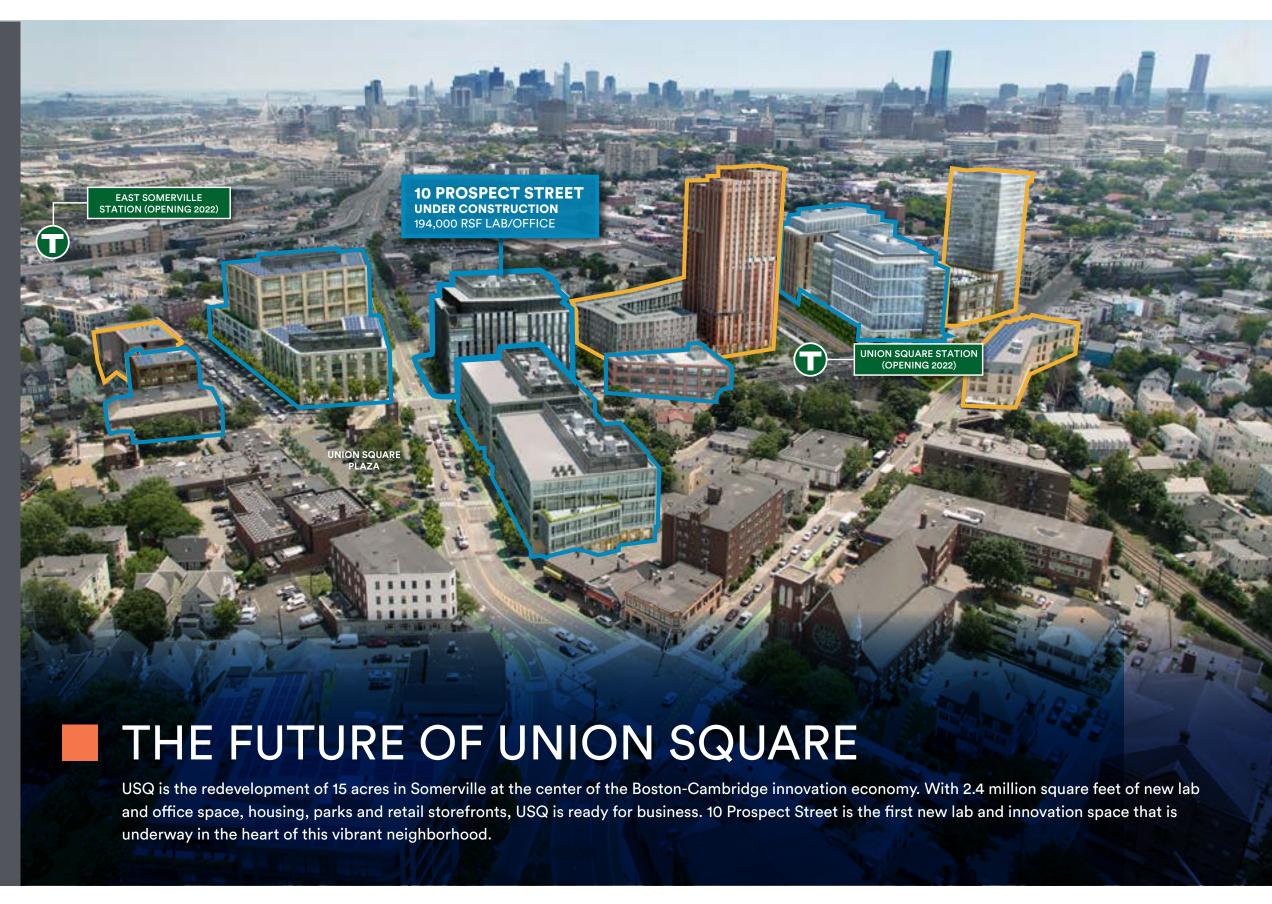

# **2.4 M SF**MIXED-USE TRANSIT ORIENTED DEVELOPMENT

#### COMMERCIAL

1.2M SF of life science and tech space

175-room hotel

74,000 SF of arts and creative space

#### RESIDENTIAL

Nearly 1,000 residential units

#### **AMENITIES**

140,000 SF of ground floor restaurants, shops and services

3.6-acres of vibrant new open spaces and public realm

Three new neighborhood parks

new MBTA Green Line transit station

New pedestrian and bike friendly streetscapes