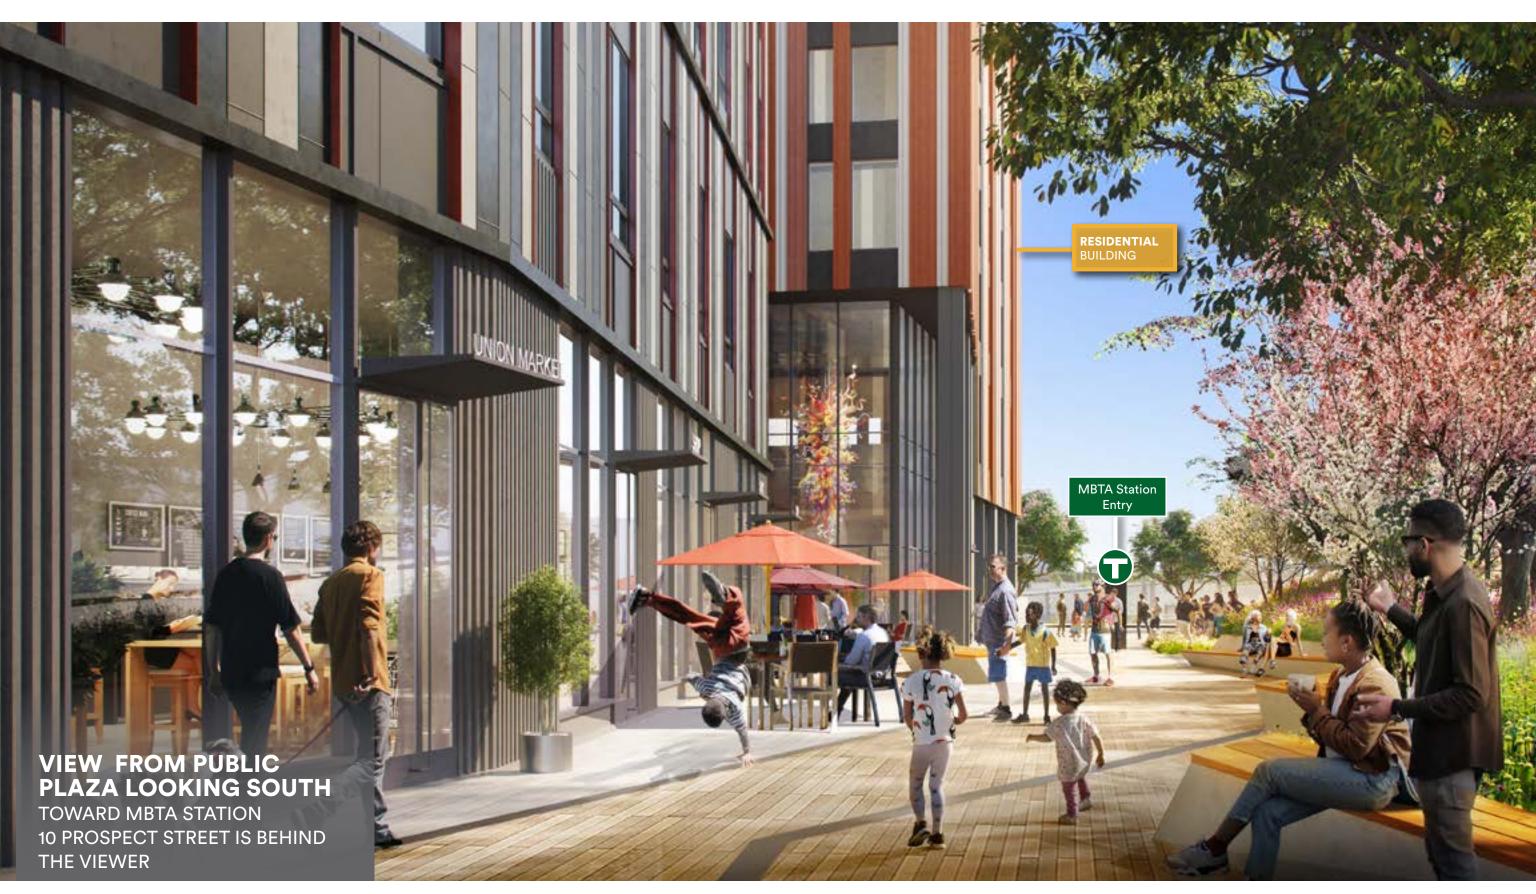

#### **AMENITIES**

140,000 SF of ground floor restaurants, shops and services

3.6-acres of vibrant new open spaces and public realm

Three new neighborhood parks

new MBTA Green Line transit station

New pedestrian and bike friendly streetscapes

## EVERYTHING YOU NEED IS HERE

Something's always going on in Union Square. This is a vibrant community filled with creators, innovators, foodies, entrepreneurs and collaborators. Visit our award-winning restaurants, imaginative art exhibits, entertaining festivals, and unique retailers.